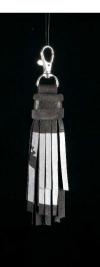

Leather
Made with 3M™ Scotchlite™ Reflective Material
Certified EN 471

Material

Leather tassel 20 x 170-180 mm

Size

Leather color - BLACK, DARK BROWN reflector color -SILVER GRAY

Color

Picture

Reflective tassels are packed in 185 x 90 x 17mm sized cardboard boxes

Package

Color and design might be slightly different than in the picture. Different picture possible

Leather Made with 3M™ Scotchlite™ Reflective Material 💢 Certified EN 471

Leather tassel 25-30 x 150-180 mm