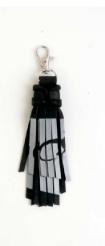

Leather tassel 25-30 x 150-180 mm

Size

Leather color - VARIOUS, reflector color -SILVER GRAY

Color

Picture

Reflective tassels are packed in 185 x 90 x 17mm sized cardboard boxes

Package

Color and design might be slightly different than in the picture. Different picture possible

Size

Leather color - VARIOUS, reflector color -SILVER GRAY

Color

Picture

Reflective tassels are packed in 185 x 90 x 17mm sized cardboard boxes

Package

Color and design might be slightly different than in the picture. Different picture possible