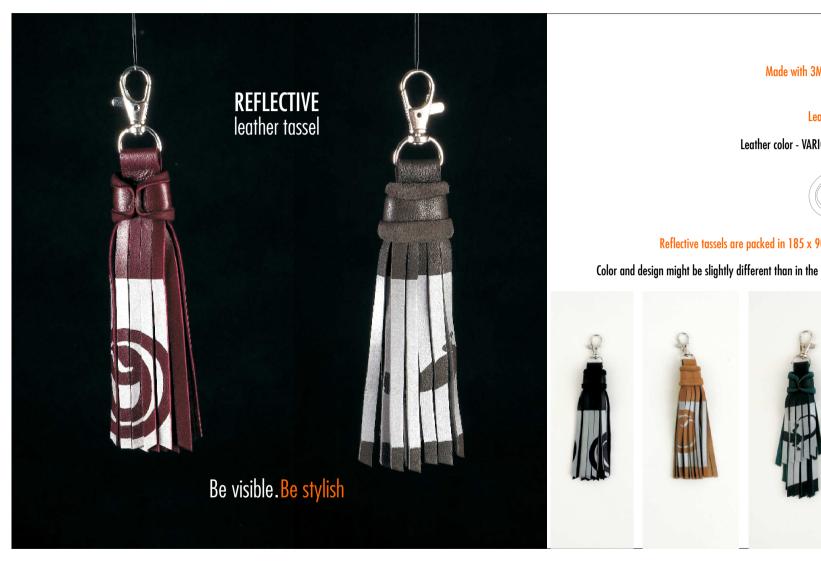

Safety is important. But so is style!

Unique and handmade reflective tassels made from natural leather. These original and practical accessories is a perfect way to illuminate your handbag or a backpack and will make you visible in the dark and protect you. These reflective tassels can be both - a safety product at night and a fashion accessory during day. That's why you don't have to take it off.

Ideal for wearing yourself or giving as a present!

Leather Made with 3M™ Scotchlite™ Reflective Material Certified EN 471

Material

Leather Made with 3M™ Scotchlite™ Reflective Material Certified EN 471

Material

Leather tassel 25-30 x 150-180 mm

Size

Leather color - VARIOUS, reflector color -SILVER GRAY

Color

Picture

Reflective tassels are packed in 185 x 90 x 17mm sized cardboard boxes

Package

Color and design might be slightly different than in the picture. Different picture possible

They are not only reflecting light. They are original and stylish. What is the most important is that they do not have be detached from bags as they are good looking in daylight as well. Your handbag or backpack will be decorated and you will be safe after dark.