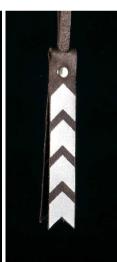

Leather tassel 25-30 x 150-180 mm

Size

Leather color - VARIOUS, reflector color -SILVER GRAY

Color

Picture

Reflective tassels are packed in 185 x 90 x 17mm sized cardboard boxes

Package

Color and design might be slightly different than in the picture. Different picture possible

Size

Leather color - VARIOUS, reflector color -SILVER GRAY

Color

Picture

Reflective tassels are packed in 185 x 90 x 17mm sized cardboard boxes

Package

Color and design might be slightly different than in the picture. Different picture possible