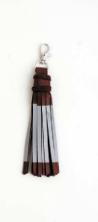

Leather tassel 25-30 x 150-180 mm

Size

Leather color - VARIOUS, reflector color -SILVER GRAY

Color

Picture

Reflective tassels are packed in 185 x 90 x 17mm sized cardboard boxes

Package

Color and design might be slightly different than in the picture. Different picture possible

Leather
Made with 3M™ Scotchlite™ Reflective Material
Certified EN 471

Material

Leather tassel 20 x 170-180 mm

Size

Leather color - BLACK, DARK BROWN reflector color -SILVER GRAY

Color

Picture

Reflective tassels are packed in 185 x 90 x 17mm sized cardboard boxes