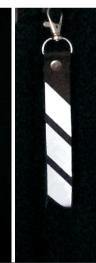

Leather
Made with 3M™ Scotchlite™ Reflective Material
Certified EN 471

Material

Leather tassel 20 x 170-180 mm

Size

Leather color - BLACK, DARK BROWN reflector color -SILVER GRAY

Color

Picture

Reflective tassels are packed in 185 x 90 x 17mm sized cardboard boxes

Package

Color and design might be slightly different than in the picture. Different picture possible

Leather Made with 3M™ Scotchlite™ Reflective Material 💢 Certified EN 471

Leather tassel 25-30 x 150-180 mm