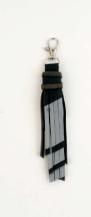

Leather tassel 25-30 x 150-180 mm

Size

Leather color - VARIOUS, reflector color -SILVER GRAY

Color

Picture

Reflective tassels are packed in 185 x 90 x 17mm sized cardboard boxes

Package

Color and design might be slightly different than in the picture. Different picture possible

Leather
Made with 3M™ Scotchlite™ Reflective Material
Certified EN 471

Material

Leather tassel 20 x 170-180 mm

Size

Leather color - BLACK, DARK BROWN reflector color -SILVER GRAY

Color

Picture

Reflective tassels are packed in 185 x 90 x 17mm sized cardboard boxes