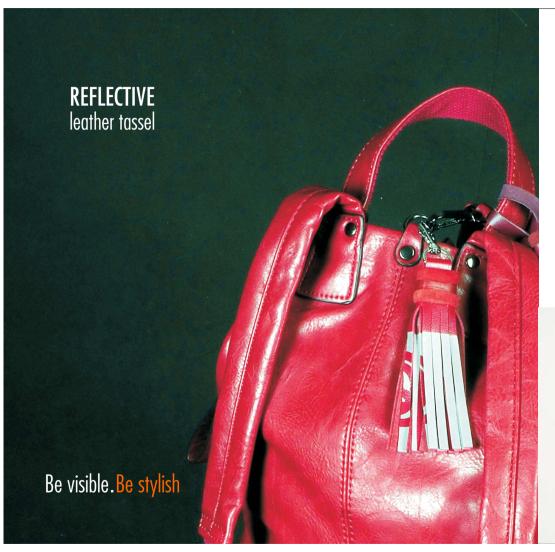

Safety is important. But so is style!

Unique and handmade reflective tassels made from natural leather. These original and practical accessories is a perfect way to illuminate your handbag or a backpack and will make you visible in the dark and protect you. These reflective tassels can be both - a safety product at night and a fashion accessory during day. That's why you don't have to take it off.

## Be visible. Be stylish

Contacts

Roma Galeckiene info@romareflectors.lt +370 676 36708

Saulius Galeckas sales@romareflectors.lt +370 653 28118

Smelynes str. 2a Panevezys, 35143 Lithuania

www.romareflectors.