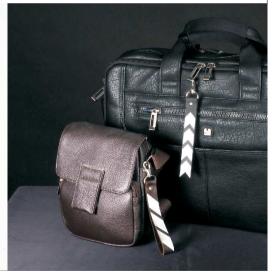

Safety is important. But so is style!

Unique and handmade reflective tassels made from natural leather. These original and practical accessories is a perfect way to illuminate your handbag or a backpack and will make you visible in the dark and protect you. These reflective tassels can be both - a safety product at night and a fashion accessory during day. That's why you don't have to take it off.

They are not only reflecting light. They are original and stylish. What is the most important is that they do not have be detached from bags as they are good looking in daylight as well. Your handbag or backpack will be decorated and you will be safe after dark.