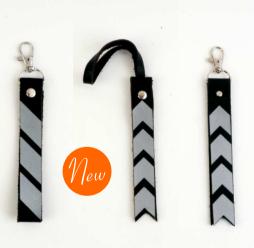

Leather tassel 25-30 x 150-180 mm

Size

Leather color - VARIOUS, reflector color -SILVER GRAY

Color

Picture

Reflective tassels are packed in 185 x 90 x 17mm sized cardboard boxes

Package

Color and design might be slightly different than in the picture. Different picture possible

Leather
Made with 3M™ Scotchlite™ Reflective Material
Certified EN 471

Material

Leather tassel 20 x 170-180 mm

Size

Leather color - BLACK, DARK BROWN reflector color -SILVER GRAY

Color

Picture

Reflective tassels are packed in 185 x 90 x 17mm sized cardboard boxes