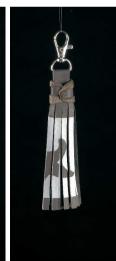

Leather
Made with 3M™ Scotchlite™ Reflective Material
Certified EN 471

Material

Leather tassel 20 x 170-180 mm

Size

Leather color - BLACK, DARK BROWN reflector color -SILVER GRAY

Color

Picture

Reflective tassels are packed in 185 x 90 x 17mm sized cardboard boxes

Package

Color and design might be slightly different than in the picture. Different picture possible

Leather Made with 3M™ Scotchlite™ Reflective Material 💢 Certified EN 471

Leather tassel 25-30 x 150-180 mm