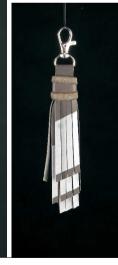

Leather tassel 25-30 x 150-180 mm

Size

Leather color - VARIOUS, reflector color -SILVER GRAY

Color

Picture

Reflective tassels are packed in 185 x 90 x 17mm sized cardboard boxes

Package

Color and design might be slightly different than in the picture. Different picture possible

Size

Leather color - VARIOUS, reflector color -SILVER GRAY

Color

Picture

Reflective tassels are packed in 185 x 90 x 17mm sized cardboard boxes

Package

Color and design might be slightly different than in the picture. Different picture possible