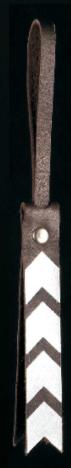

Leather
Made with 3M™ Scotchlite™ Reflective Material
Certified EN 471

Material

Leather tassel 20 x 170-180 mm

Size

Leather color - BLACK, DARK BROWN reflector color -SILVER GRAY

Color

Picture

Reflective tassels are packed in 185 x 90 x 17mm sized cardboard boxes

Package

Color and design might be slightly different than in the picture. Different picture possible

Leather Made with 3M™ Scotchlite™ Reflective Material 💢 Certified EN 471

Leather tassel 25-30 x 150-180 mm