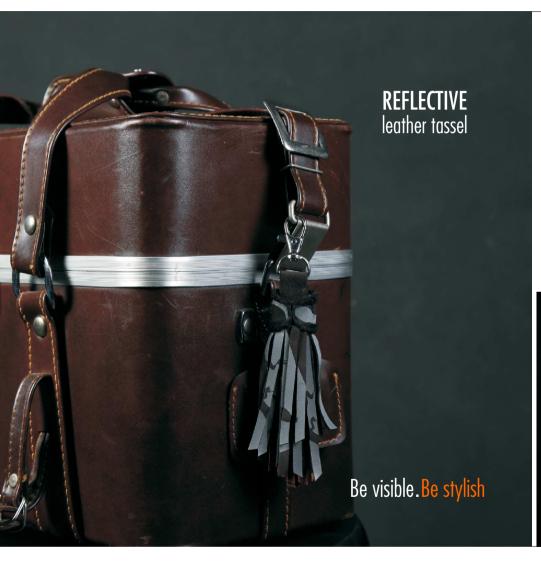

Safety is important. But so is style!

Unique and handmade reflective tassels made from natural leather. These original and practical accessories is a perfect way to illuminate your handbag or a backpack and will make you visible in the dark and protect you. These reflective tassels can be both - a safety product at night and a fashion accessory during day. That's why you don't have to take it off.

They are not only reflecting light. They are original and stylish. What is the most important is that they do not have be detached from bags as they are good looking in daylight as well. Your handbag or backpack will be decorated and you will be safe after dark.