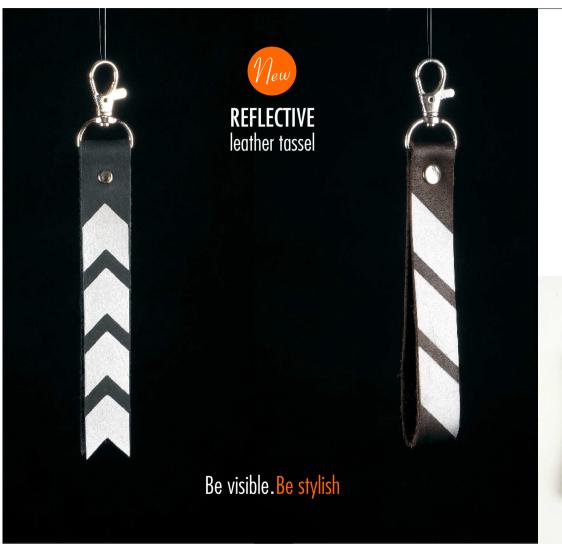

Safety is important. But so is style!

Unique and handmade reflective tassels made from natural leather. These original and practical accessories is a perfect way to illuminate your handbag or a backpack and will make you visible in the dark and protect you. These reflective tassels can be both - a safety product at night and a fashion accessory during day. That's why you don't have to take it off.

## Be visible. Be stylish

Contacts

Roma Galeckiene info@romareflectors.lt +370 676 36708

Saulius Galeckas sales@romareflectors.lt +370 653 28118

Smelynes str. 2a Panevezys, 35143 Lithuania

www.romareflectors.