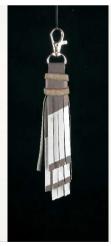

Leather
Made with 3M™ Scotchlite™ Reflective Material
Certified EN 471

Material

Leather tassel 20 x 170-180 mm

Size

Leather color - BLACK, DARK BROWN reflector color -SILVER GRAY

Color

Picture

Reflective tassels are packed in 185 x 90 x 17mm sized cardboard boxes