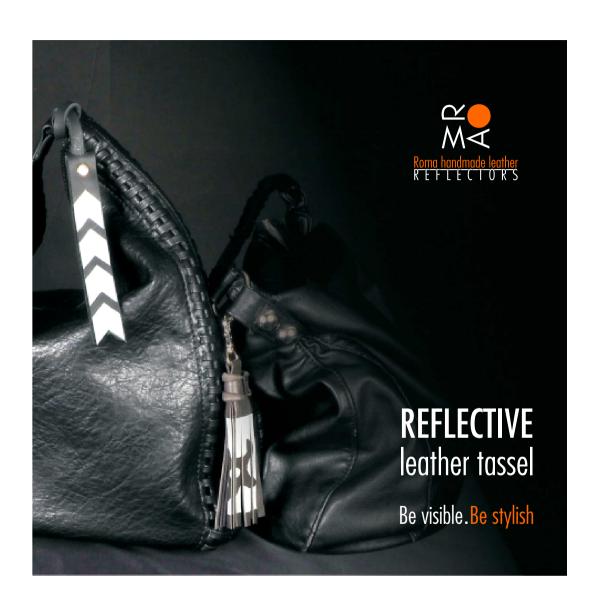

Safety is important. But so is style!

Unique and handmade reflective tassels made from natural leather. These original and practical accessories is a perfect way to illuminate your handbag or a backpack and will make you visible in the dark and protect you. These reflective tassels can be both - a safety product at night and a fashion accessory during day. That's why you don't have to take it off.

They are not only reflecting light. They are original and stylish. What is the most important is that they do not have be detached from bags as they are good looking in daylight as well. Your handbag or backpack will be decorated and you will be safe after dark.