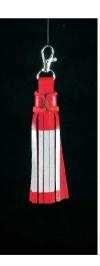

Package

Color and design might be slightly different than in the picture. Different picture possible

Leather Made with 3M™ Scotchlite™ Reflective Material 💢 Certified EN 471

Leather tassel 25-30 x 150-180 mm

Size

Leather color - VARIOUS, reflector color -SILVER GRAY

Color

Picture

Reflective tassels are packed in 185 x 90 x 17mm sized cardboard boxes

Package

Color and design might be slightly different than in the picture. Different picture possible