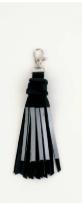

Leather tassel 25-30 x 150-180 mm

Size

Leather color - VARIOUS, reflector color -SILVER GRAY

Color

Picture

Reflective tassels are packed in 185 x 90 x 17mm sized cardboard boxes

Package

Color and design might be slightly different than in the picture. Different picture possible

Size

Leather color - VARIOUS, reflector color -SILVER GRAY

Color

Picture

Reflective tassels are packed in 185 x 90 x 17mm sized cardboard boxes

Package

Color and design might be slightly different than in the picture. Different picture possible